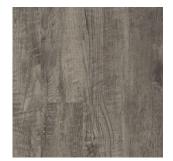

## **BALDORIA II PLUS**

| Style                               | BALP3                         |
|-------------------------------------|-------------------------------|
| Thickness                           |                               |
| Wear Layer                          |                               |
| Warranty25-YR Limited Residential / | 6-YR Limited Light Commerical |
| Construction Type                   | Flexible LVT                  |
| Installation Method                 | Glue Down                     |
| Recommended Adhesive                | Mohawk V-One                  |
| Plank Size                          | 6" W x 48" L                  |
| Sq. Ft./Carton                      | 54                            |
| Pieces/Carton                       | 27                            |