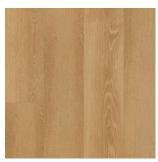

## LUXURY VINYL FLOORING

SADDLEBACK | 2

PINE CREST | 983

FIRESIDE TIMBER | 852

GREY MIST | 16

RIVERSIDE BARNWOOD | 932

DARK FOREST | 136

DRIFTW00D | 167

COFFEE BEAN | 72

BROOKSIDE BEAM | 584

SMOKEY GREY | 12

SAND DUNE | 96

CINNAMON MOCHA | 460

PEPPERCORN | 124

CARAMEL | 3