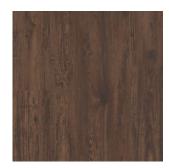

## PRODUCT INFORMATION

| BALDORIA II          |                          |
|----------------------|--------------------------|
| Style                | BALP2                    |
| Thickness            | _2mm                     |
| Wear Layer           | 6 mils                   |
| Warranty             | 15-YR Limited Residentia |
| Construction Type    | Flexible LVT             |
| Installation Method  | Glue Down                |
| Recommended Adhesive | Mohawk V-One             |
| Plank Size           | 6" W x 48" I             |
| Sq. Ft./Carton       | 54                       |
| Pieces/Carton        | 27                       |