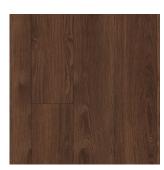

## PRODUCT INFORMATION

| BALDORIA II          |                          |
|----------------------|--------------------------|
| Style                | BALP2                    |
| Thickness            | _2mm                     |
| Wear Layer           | 6 mils                   |
| Warranty             | 15-YR Limited Residentia |
| Construction Type    | Flexible LVT             |
| Installation Method  | Glue Down                |
| Recommended Adhesive | Mohawk V-One             |
| Plank Size           | 6" W x 48" I             |
| Sq. Ft./Carton       | 54                       |
| Pieces/Carton        | 27                       |