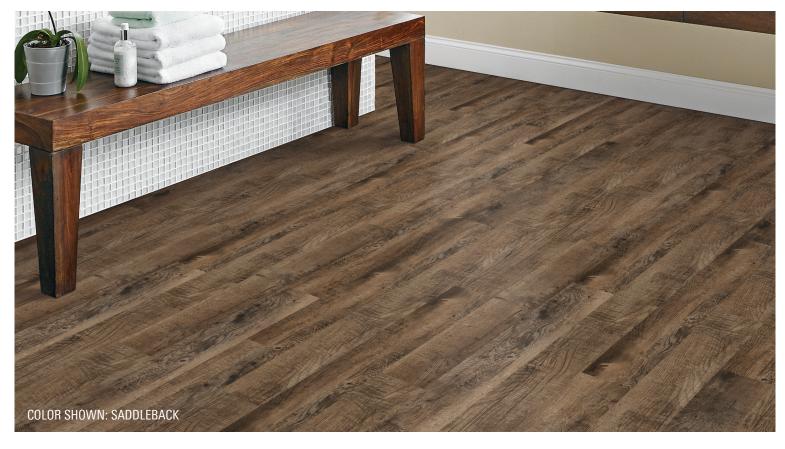

## LUXURY VINYL FLOORING

SADDLEBACK | 2

PINE CREST | 983

FIRESIDE TIMBER | 852

GREY MIST | 16

RIVERSIDE BARNWOOD | 932

DARK FOREST | 136

DRIFTW00D | 167