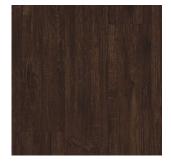

## **BALDORIA II PLUS**

| Style                               | BALP3                         |
|-------------------------------------|-------------------------------|
| Thickness                           |                               |
| Wear Layer                          |                               |
| Warranty25-YR Limited Residential / | 6-YR Limited Light Commerical |
| Construction Type                   | Flexible LVT                  |
| Installation Method                 | Glue Down                     |
| Recommended Adhesive                | Mohawk V-One                  |
| Plank Size                          | 6" W x 48" L                  |
| Sq. Ft./Carton                      | 54                            |
| Pieces/Carton                       | 27                            |